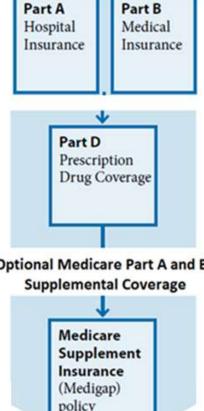

#### **ORIGINAL MEDICARE**

#### MEDICARE ADVANTAGE PLAN

or

Part A Hospital Insurance Part B Medical Insurance

## Part C

Combines Coverage of Part A, Part B and Part D in one plan offered by private insurance companies. You must be enrolled in Medicare A and B to join. Billing only through Advantage MEDICARE HEALTH INSURANCE