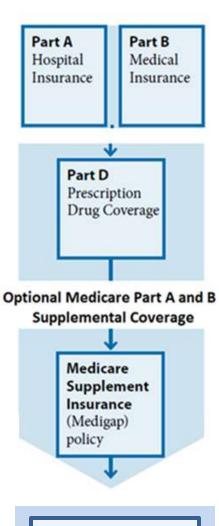

#### **ORIGINAL MEDICARE**

#### MEDICARE ADVANTAGE PLAN

or

Part A Hospital Insurance Part B Medical Insurance

## Part C

Combines Coverage of Part A, Part B and Part D in one plan offered by private insurance companies. You must be enrolled in Medicare A and B to join. Billing only through Advantage MEDICARE HEALTH INSURANCE

**Medicaid Health** 

Employment Retiree Coverage can be either Medicare Advantage or a Medigap plan: Refer to your retiree group for plan details