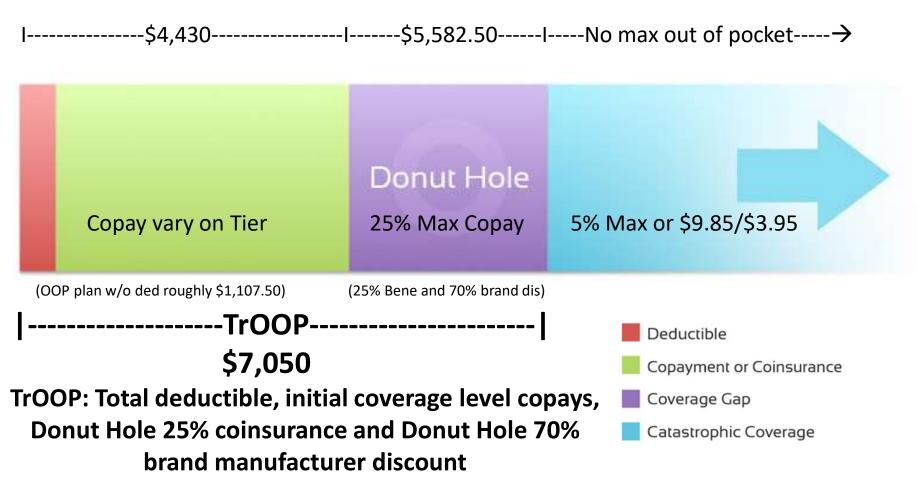

| S5921-358-0  |
| UnitedHealthcare    | AARP MedicareRx Preferred (PDP)       | Enhanced        |                         | Y               | \$94.90  | \$0.00     |                   | S5820-12-0   |
| Wellcare            | Wellcare Value Script (PDP)           | Enhanced        |                         | Y               | \$12.70  | \$480.00   | 1                 | S4802-148-0  |
| Wellcare            | Wellcare Classic (PDP)                | AES             | Y                       | Y               | \$27.60  | \$480.00   |                   | S4802-84-0   |
| Wellcare            | Wellcare Medicare Rx Value Plus (PDP) | Enhanced        |                         | Y               | \$68.30  | \$0.00     |                   | S4802-216-0  |

## **2022 Medicare Donut Hole**



# Kent County Medicare Advantage Plans

with prescription coverage (2021)

#### **Aetna**

Aetna Medicare Value PPO Aetna Medicare Premier PPO

#### **Blue Care Network**

BCN Advantage Basic BCN Advantage Classic BCN Advantage Prestige

#### Blue Cross Blue Shield of Michigan

Medicare Plus Blue PPO Assure Medicare Plus Blue PPO Essential Medicare Plus Blue PPO Signature Medicare Plus Blue PPO Vitality

#### **HAP**

Choice Medicare – WM Option 1 Choice Medicare – WM Option 2

#### Humana

Humana Gold Plus HMO
HumanaChoice PPO H8087
HumanaChoice Regional PPO
HumanaChoice PPO H5216
Humana Gold Choice PFFS

#### **Priority Health**

PriorityMedicare HMO
PriorityMedicare Ideal
PriorityMedicare Key
PriorityMedicare Merit
PriorityMedicare Select
PriorityMedicare Value
PriorityMedicare Edge
P